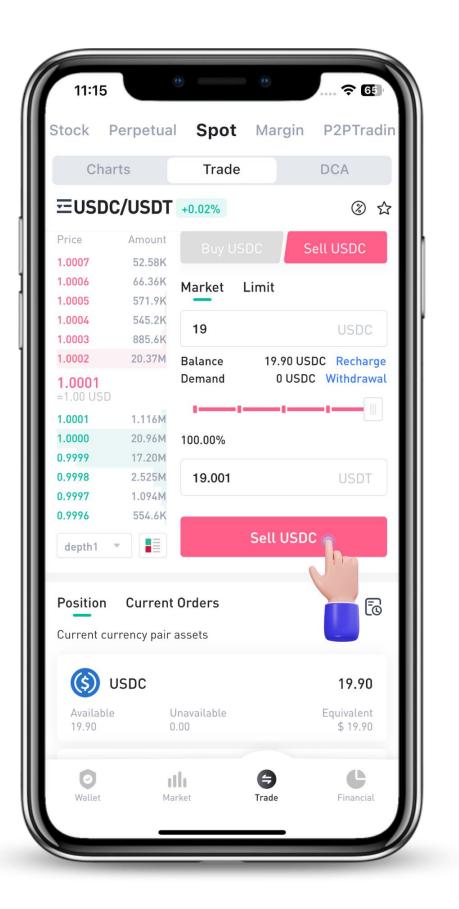

## How to do Spot Trading on the MaskEX Website?

To access Spot Trading on the MaskEX official website, please follow the steps below:

1. Go to www.maskex.com and log in to your account.

2. Navigate to the <Spot> section.