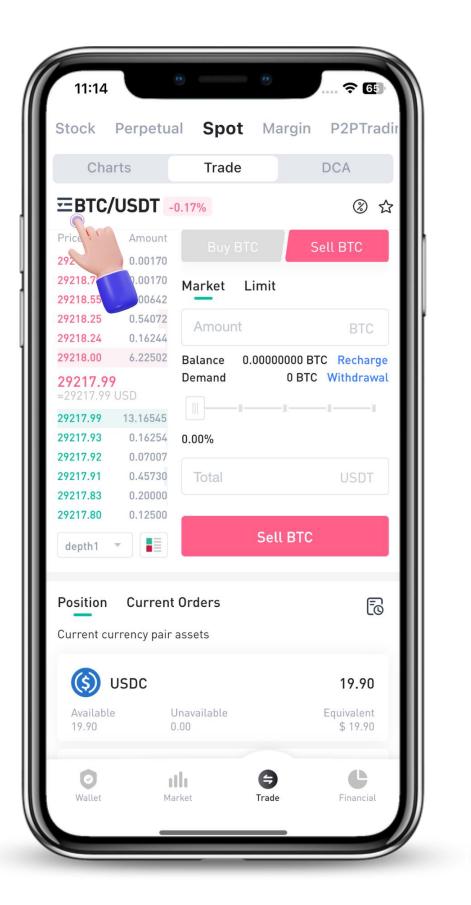

## How to do Spot Trading on the MaskEX Website?

To access Spot Trading on the MaskEX official website, please follow the steps below:

1. Go to www.maskex.com and log in to your account.

2. Navigate to the <Spot> section.