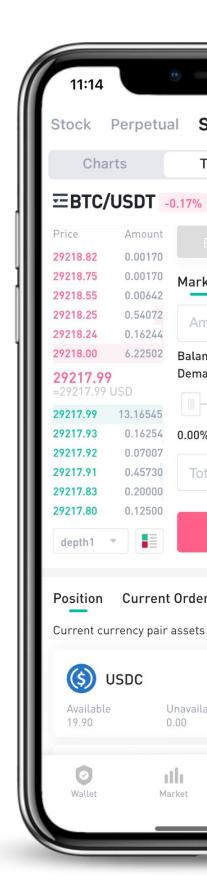

## How to do Spot Trading on the MaskEX Website?

To access Spot Trading on the MaskEX official website, please follow the steps below:

1. Go to www.maskex.com and log in to your account.

2. Navigate to the <Spot> section.