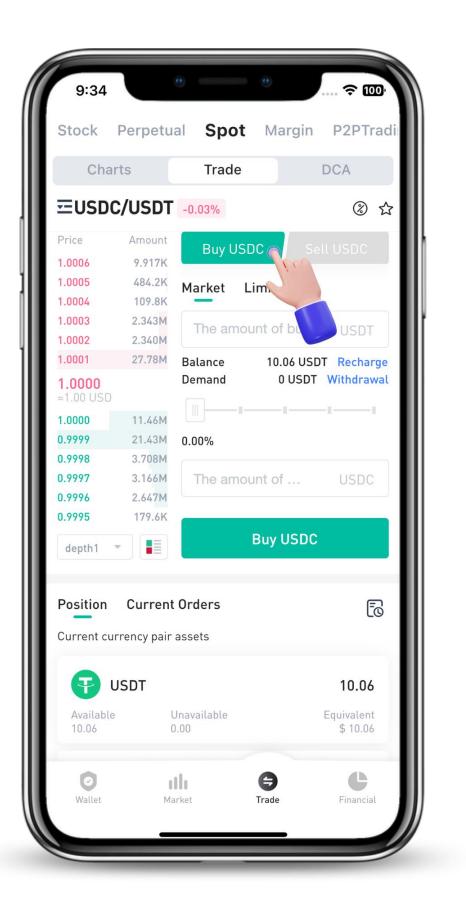

## How to do Spot Trading on the MaskEX Website?

To access Spot Trading on the MaskEX official website, please follow the steps below:

1. Go to www.maskex.com and log in to your account.

2. Navigate to the <Spot> section.