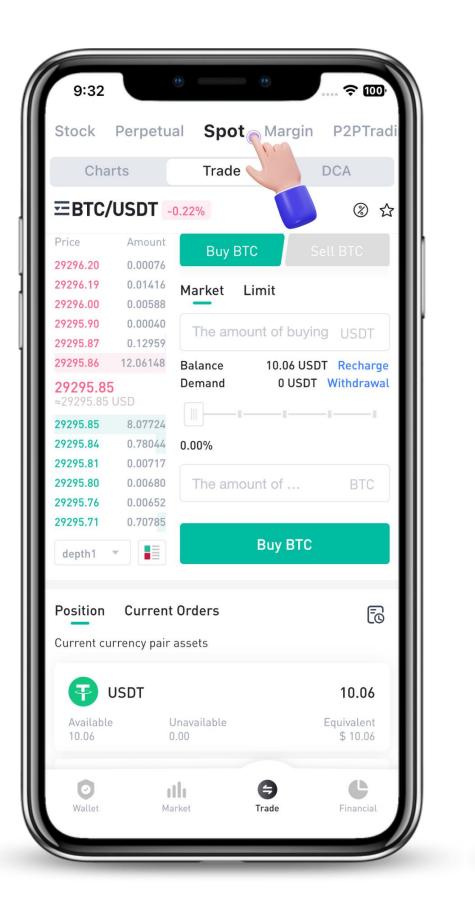

## How to do Spot Trading on the MaskEX Website?

To access Spot Trading on the MaskEX official website, please follow the steps below:

1. Go to www.maskex.com and log in to your account.

2. Navigate to the <Spot> section.