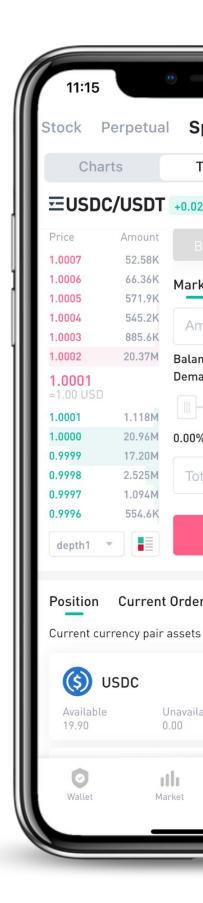

## How to do Spot Trading on the MaskEX Website?

To access Spot Trading on the MaskEX official website, please follow the steps below:

1. Go to www.maskex.com and log in to your account.

2. Navigate to the <Spot> section.