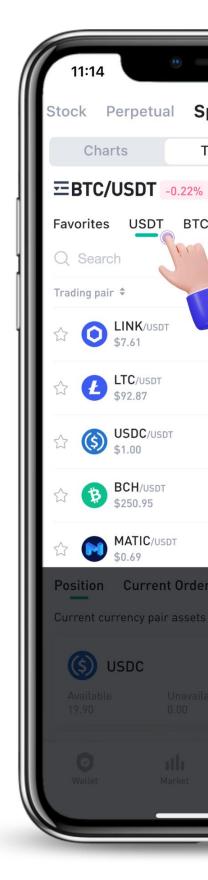

## How to do Spot Trading on the MaskEX Website?

To access Spot Trading on the MaskEX official website, please follow the steps below:

1. Go to www.maskex.com and log in to your account.

2. Navigate to the <Spot> section.