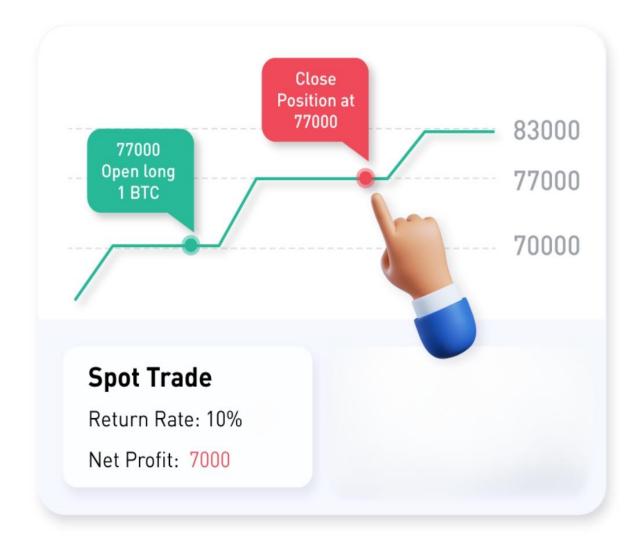

Spot trading involves the immediate purchase and sale of digital assets at real-time market prices with the goal of generating trading profits.

Taking advantage of market price fluctuations, acquiring assets at lower prices and subsequently selling them at higher prices to secure financial gains.

Spot traders can maximize their financial returns, seize profitable opportunities, and enhance their trading outcomes by closely monitoring market conditions.

#### Buy low sell high

"Buy low, sell high" is a strategy used in spot trading where traders aim to purchase cryptocurrencies when their prices are relatively low.

They wait for the prices to increase and sell the assets at a higher price to make a profit.

This approach is based on the belief that assets will likely increase in value over time, allowing traders to capitalize on the price difference between their buying and selling points.