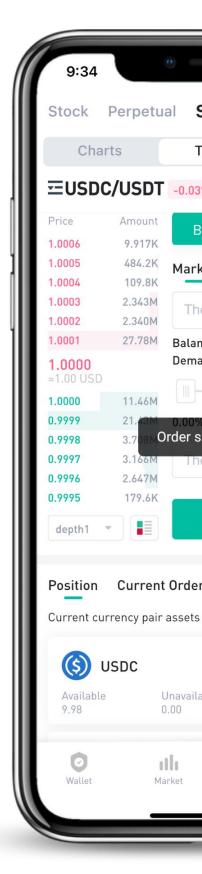

## How to do Spot Trading on the MaskEX Website?

To access Spot Trading on the MaskEX official website, please follow the steps below:

1. Go to www.maskex.com and log in to your account.

2. Navigate to the <Spot> section.