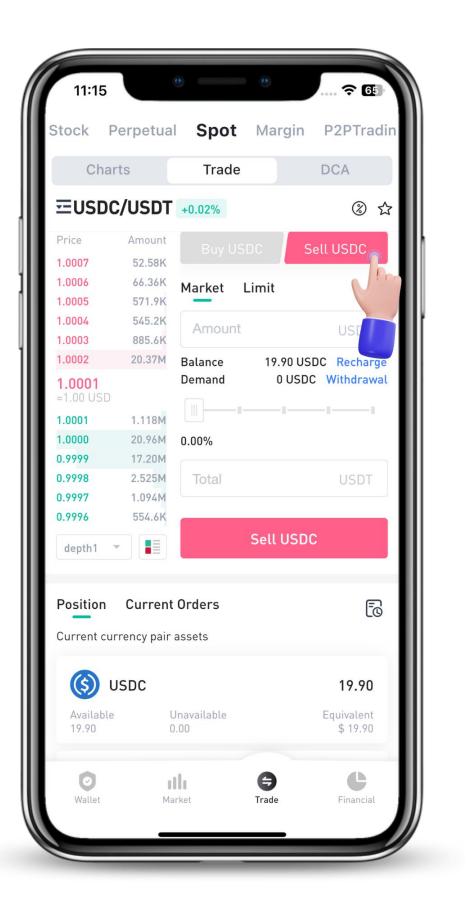

## How to do Spot Trading on the MaskEX Website?

To access Spot Trading on the MaskEX official website, please follow the steps below:

1. Go to www.maskex.com and log in to your account.

2. Navigate to the <Spot> section.