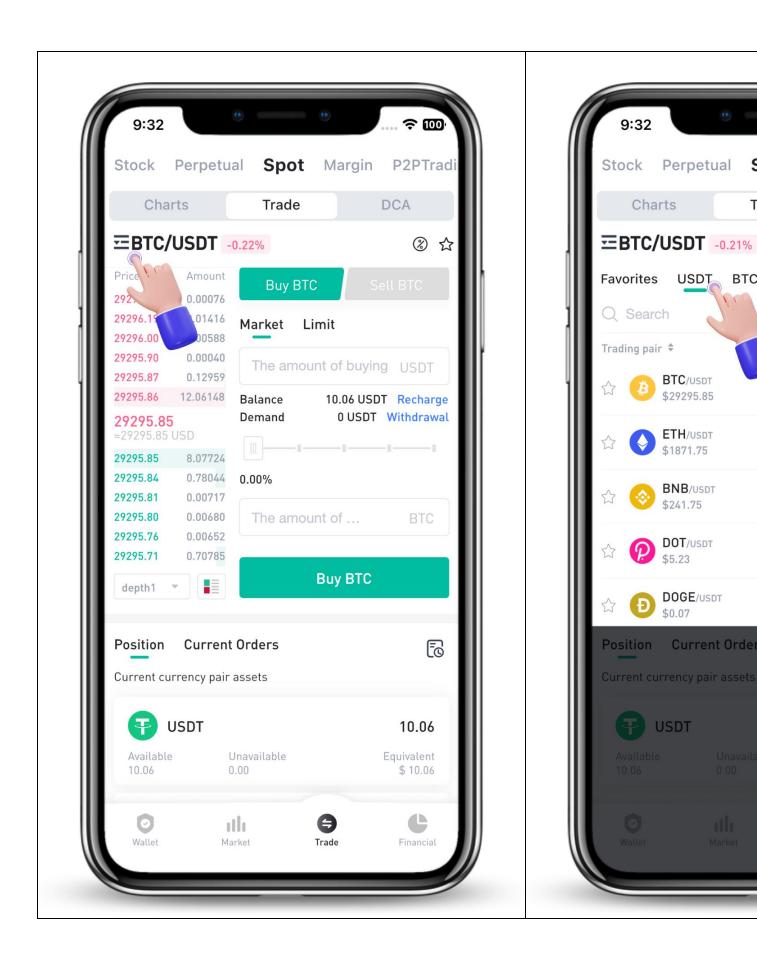

## How to do Spot Trading on the MaskEX Website?

To access Spot Trading on the MaskEX official website, please follow the steps below:

1. Go to www.maskex.com and log in to your account.

2. Navigate to the <Spot> section.