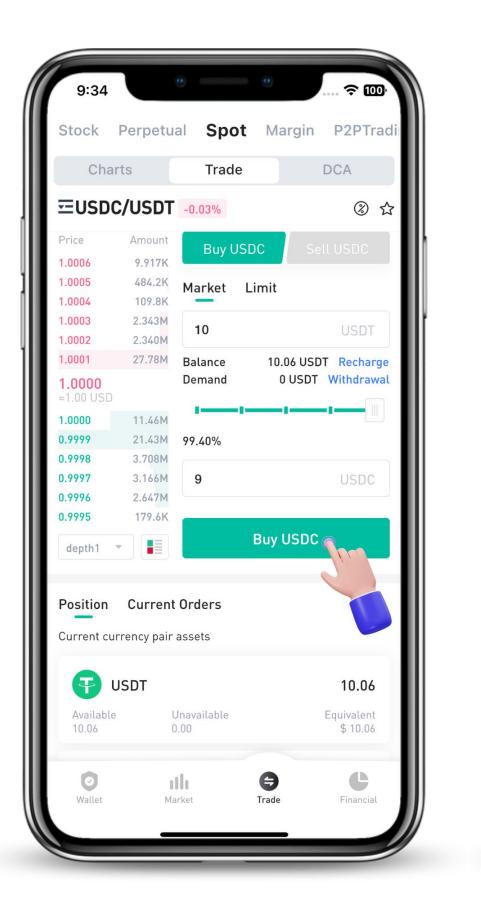

## How to do Spot Trading on the MaskEX Website?

To access Spot Trading on the MaskEX official website, please follow the steps below:

1. Go to www.maskex.com and log in to your account.

2. Navigate to the <Spot> section.